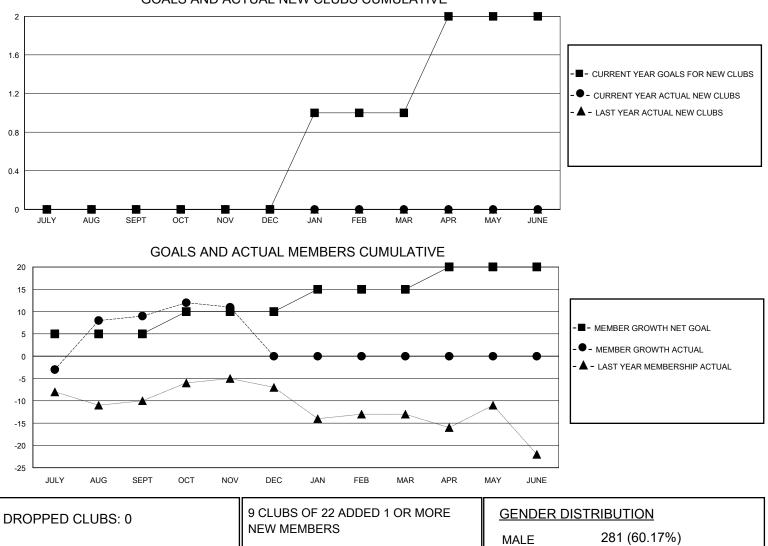

## District 6 SE

Results as of: 11/30/2023

| GMT:          |               | LOC         | ATION COLORA  | DO                    |                        |                         | GMT CA                                             |  |  |
|---------------|---------------|-------------|---------------|-----------------------|------------------------|-------------------------|----------------------------------------------------|--|--|
|               | Club          | DS          |               | Members               |                        |                         |                                                    |  |  |
|               | RESULTS FOR   | R 2023-2024 |               | RESULTS FOR 2023-2024 |                        |                         |                                                    |  |  |
| QUARTER       | NEW CLUB GOAL | NEW CLUBS   | DROPPED CLUBS | QUARTER MEM           | BER GROWTH NET<br>GOAL | MEMBER GROWTH<br>ACTUAL | DROPPED<br>MEMBERS ACTUAL<br>(including transfers) |  |  |
| JULY/AUG/SEPT | 0             | 0           | 0             | JULY/AUG/SEPT         | 5                      | 25                      | 14                                                 |  |  |
| OCT/NOV/DEC   | 0             | 0           | 0             | OCT/NOV/DEC           | 5                      | 6                       | 4                                                  |  |  |
| JAN/FEB/MAR   | 1             | 0           | 0             | JAN/FEB/MAR           | 5                      | 0                       | 0                                                  |  |  |
| APR/MAY/JUNE  | 1             | 0           | 0             | APR/MAY/JUNE          | 5                      | 0                       | 0                                                  |  |  |
|               | GOALS         | AND ACTUA   | L NEW CLUBS C | UMULATIVE             |                        |                         |                                                    |  |  |

|                  |    |                           | MALE                       | 281 (60.17%) |     |
|------------------|----|---------------------------|----------------------------|--------------|-----|
| DROPPED MEMBERS  |    |                           | FEMALE                     | 186 (39.83%) |     |
| DECEASED         | 2  | CLICK HERE FOR CUMULATIVE | TOTAL FAMILY UNIT MEMBERS  |              | 165 |
| CLUB CANCELLED 0 |    | MEMBERSHIP DATA           |                            |              | 84  |
| OTHER            | 16 |                           | FAMILY MEMBERS PAYING HALF |              | 04  |
| TOTAL            | 18 |                           |                            |              |     |